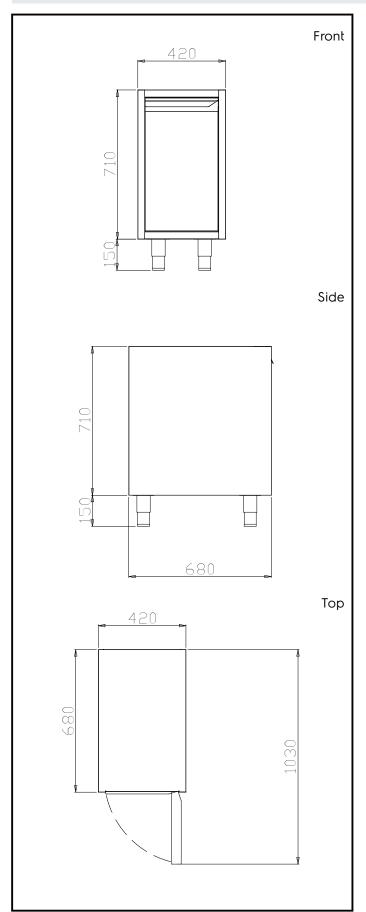

# **Key Information:**

Cabinet width:

121931 (TEG4) 330 mm Cabinet depth: 620 mm Cabinet height: 645 mm

N° of doors:

Door Type: Hinged External dimensions, Width: 400 mm External dimensions, Depth: 680 mm External dimensions, Height: 860 mm Net weight: 40 kg